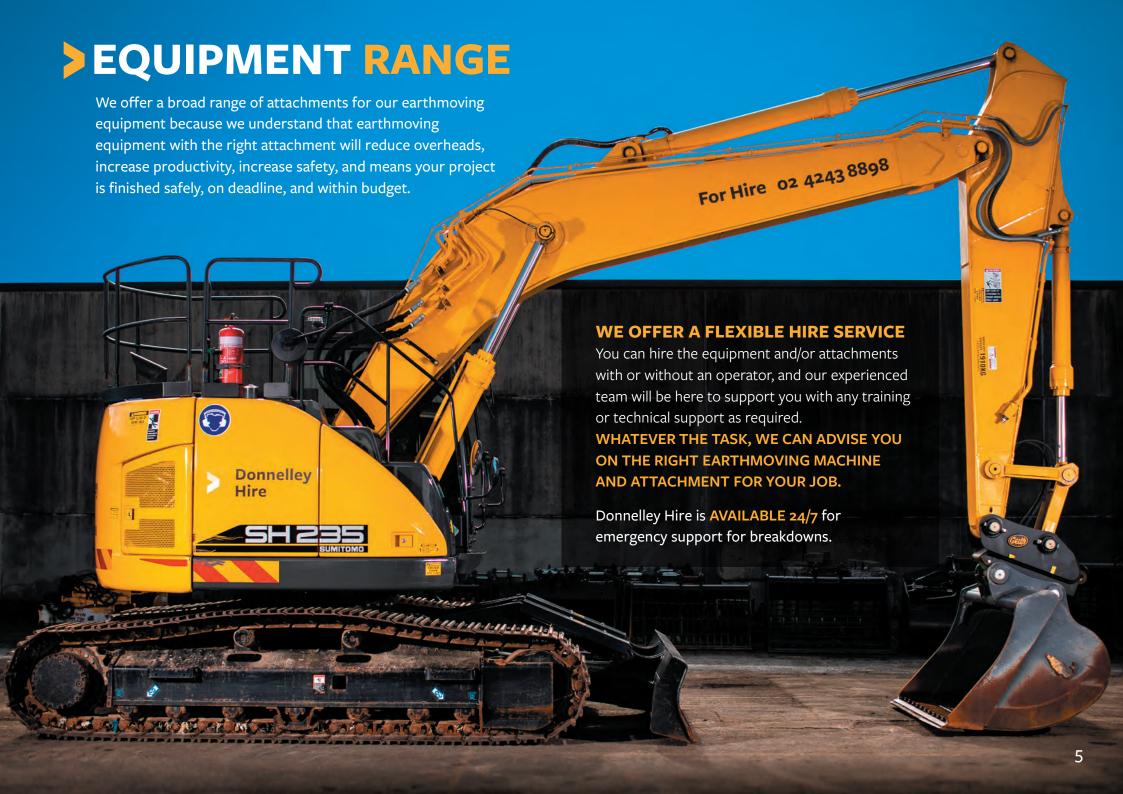

### **DIVERSE FLEET AND ATTACHMENT RANGE**

From 3.5-tonne excavators for small landscaping jobs and building projects to 25-tonne excavators for major earthworks and civil projects and a range of attachments, Donnelley Hire offers a wide range of modern, low-hour, fully serviced equipment, giving peace of mind with the quality of gear every time.

### **PARTNERSHIPS**

To ensure we can offer the latest modern equipment to meet your needs, Donnelley Hire has developed key partnerships with our specialist equipment suppliers.