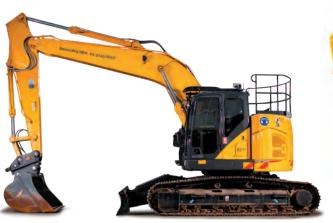

### **INCLUSIONS:**

- Standard buckets, including 300mm, 450mm, 600mm, 900mm, 1500mm mud bucket & ripper
- Risk assessment & service history, conditional registration

**23T - 25T EXCAVATORS**Bulk Earthworks, Civil Applications,
Bulk Outs & Demolition Work

**13T- 14.5T EXCAVATOR**Civil Applications, detailed earthworks & demolition on a smaller scale

**8T-10T EXCAVATOR**Earthworks application, Detailed Excavation