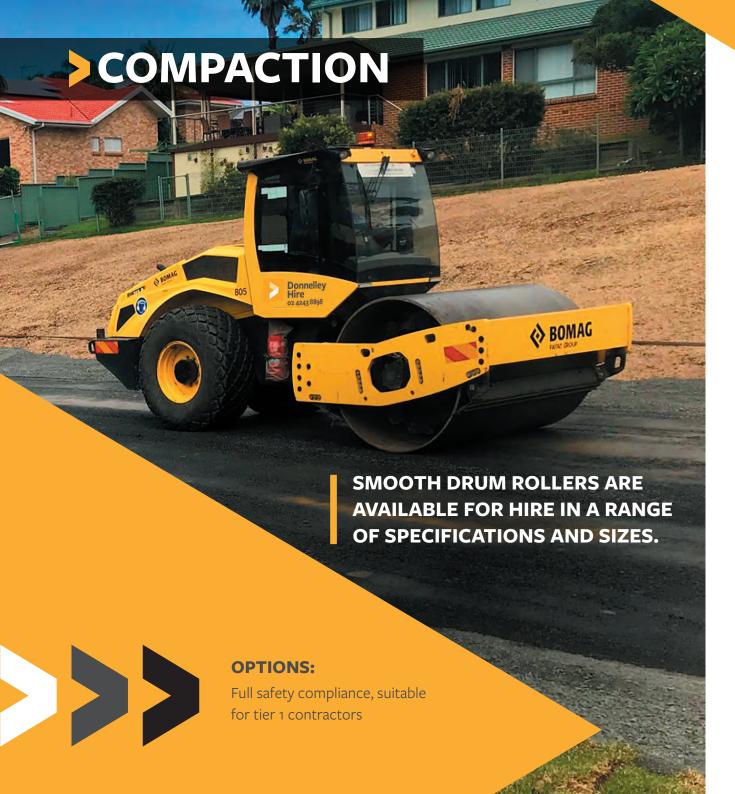

### 5-12T ROLLERS FOR HIRE

- Reverse camera & UHF radio
- ▶ Risk assessment & service history
- ▶ Conditional registration
- Hydrostatic drive
- ▶ Anti-skid traction system
- Excellent manoeuvrability & compaction performance
- Mid to deep lift soil compaction