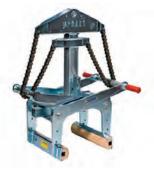

#### **SINGLE TYNE RIPPER**

- Suits 3.5t to 25t excavators.
- ▶ Designed to run underneath but parallel with the ground surface to rip rocks and de-layer the ground surface