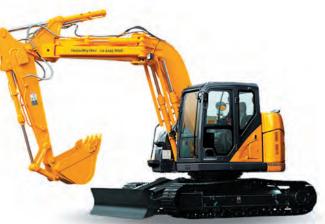

**13T- 14.5T EXCAVATOR**Civil Applications, detailed earthworks & demolition on a smaller scale

**8T-10T EXCAVATOR**Earthworks application, Detailed Excavation

### **OPTIONS:**

Large range of attachments to suit various models, including rippers, trenchers, sieve buckets, rock saws and rock grabs, augers/hammers, compaction wheels.

(See page 8-9)

**3T.5T-6T EXCAVATOR**Minor Earthworks, Detailed Excavation,
Trenching, Test Pitting