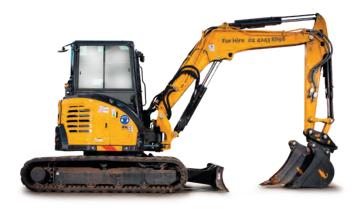

**13T- 14.5T EXCAVATOR**Civil Applications, detailed earthworks & demolition on a smaller scale

**8T-10T EXCAVATOR**Earthworks application, Detailed Excavation

### **OPTIONS:**

Large range of attachments to suit various models, including rippers, trenchers, sieve buckets, rock saws and rock grabs, augers/hammers, compaction wheels.

(See page 8-9)

**3T.5T-6T EXCAVATOR**Minor Earthworks, Detailed Excavation,
Trenching, Test Pitting