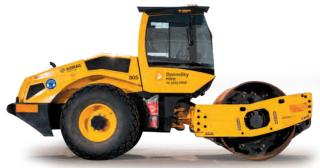

### 2.5T SMOOTH DRUM ROLLER

- ▶ Hydrostatic drive
- ▶ Anti-skid traction system
- Excellent manoeuvrability & compaction performance
- Mid to deep lift soil compaction

### 5-12T ROLLERS FOR HIRE

- Reverse camera & UHF radio
- ▶ Risk assessment & service history
- ▶ Conditional registration
- Hydrostatic drive
- ▶ Anti-skid traction system
- Excellent manoeuvrability & compaction performance
- Mid to deep lift soil compaction