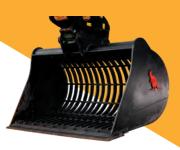

### 3.5T-25T SIEVE BUCKETS

- Suits 3.5t 35t excavators
- Sorting & sifting mixed-size materials