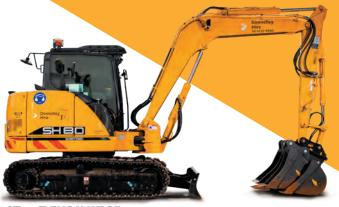

### **OPTIONS:**

Large range of attachments to suit various models, including rippers, trenchers, sieve buckets, rock saws and rock grabs, augers/hammers, compaction wheels.

(See page 8-9)

**3T.5T-6T EXCAVATOR**Minor Earthworks, Detailed Excavation,
Trenching, Test Pitting