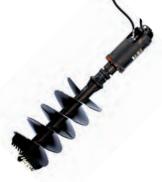

#### **AUGER DRIVE**

- Suits o.8t 35t excavators
- Hydraulic auger drive motor
- Planetary drive provides torque required for drilling power

#### **AUGER BIT - VARIOUS SIZES**

- Direct rock or combination
- Auger bits to suit most soil & rock applications
- Range of sizes available