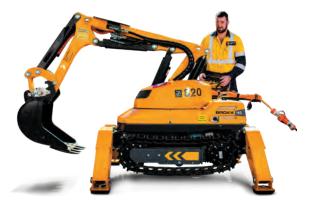

### REMOTE CONTROLLED ROBOTIC EXCAVATOR BROKK110

Compact, 3-phase electric excavator ideal for demolition in spaces where a traditional excavator can't access, including confined spaces

**INCLUDES A LARGE RANGE OF ATTACHMENTS** TO SUIT ALL MODELS **OF EXCAVATOR** AND EARTHMOVING **EQUIPMENT** 