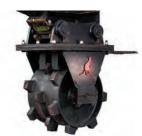

### 3.5T-25T COMPACTION WHEEL

- ► Suits 3.5t 35t excavators
- ▶ Provides efficient soil compaction
- Padfoot drum wheel