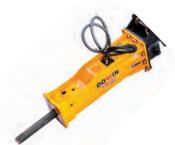

#### HYDRAULIC ROCK BREAKER

- Suits 3.5t to 25t excavators.
- Fitted to an excavator for demolishing hard (rock or concrete) structures.
- Powered by an auxiliary hydraulic system from the excavator