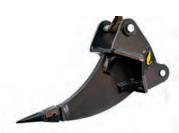

#### **SINGLE TYNE RIPPER**

- Suits 3.5t to 25t excavators.
- ▶ Designed to run underneath but parallel with the ground surface to rip rocks and de-layer the ground surface