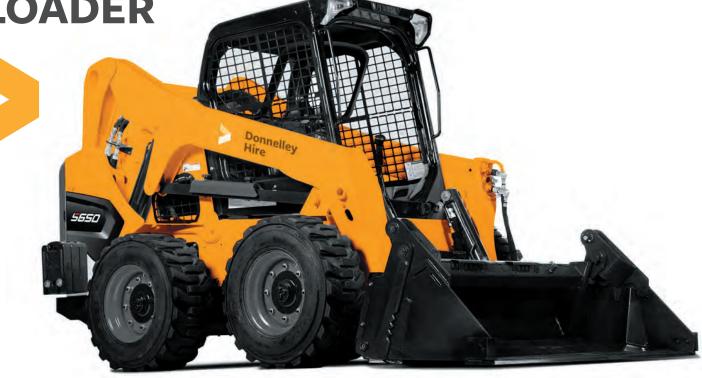

### **BOBCAT S650 SKID STEER LOADER**

Many of these compact loaders are great for those tight access sites and work with a range of attachments. It offers greater lifting capacity and forward reach at full-lift height for loading trucks.

- Vertical lift path model in the 600 frame size
- Attachments available include a 450 mm profiler, Brooms and a four-inone multi-purpose bucket

### **INCLUSIONS:**

- Option of 4-in-1 loader (gummy) or digging buckets
- Hydraulic quick hitch
- Pneumatic or solid tyres
- Reverse camera & UHF radio
- Risk assessment & service history, conditional registration.

### **OPTIONS:**

Large range of attachments to suit, including buckets, sweepers, pallet forks, auger drives. (See page 8-9)