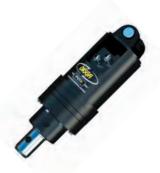

#### **AUGER DRIVE**

- Suits o.8t 35t excavators
- Hydraulic auger drive motor
- Planetary drive provides torque required for drilling power