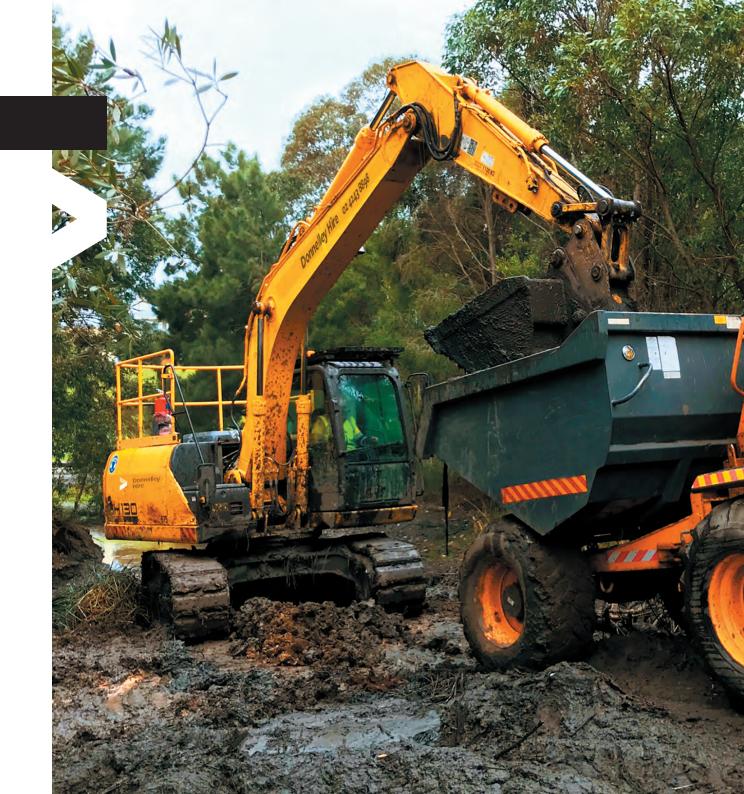

## **EXCAVATORS**

### **GET THE JOB DONE RIGHT**

CHOOSE FROM OUR WIDE RANGE OF HIGH-QUALITY, LOW-HOUR EXCAVATORS, FROM 3.5T TO 25T WITH OR WITHOUT AN OPERATOR.

OUR EXPERT TEAM CAN
ADVISE AS TO THE BEST
MACHINE FOR YOUR JOB AND
WHAT ATTACHMENT WOULD
MAKE YOUR JOB EVEN EASIER
AND MORE EFFICIENT.

### **INCLUSIONS:**

- Standard buckets, including 300mm, 450mm, 600mm, 900mm, 1500mm mud bucket & ripper
- Risk assessment & service history, conditional registration

**23T - 25T EXCAVATORS**Bulk Earthworks, Civil Applications,
Bulk Outs & Demolition Work

**13T- 14.5T EXCAVATOR**Civil Applications, detailed earthworks & demolition on a smaller scale

**8T-10T EXCAVATOR**Earthworks application, Detailed Excavation