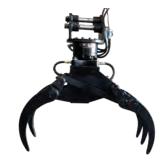

### 3.5T-25T HYDRAULIC GRABS

- Suits 3.5t 25t excavators
- Used to lift and shift large/bulky items
- Wide opening jaws for grabbing and gripping